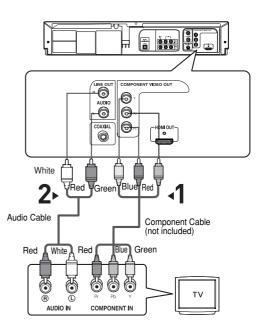

## **Table of Contents**

| Safety Instructions                                                                                                       | 2  |
|---------------------------------------------------------------------------------------------------------------------------|----|
| Important Safety Instructions                                                                                             | 2  |
| Precautions                                                                                                               | 3  |
| Before you start                                                                                                          | 5  |
| Accessories                                                                                                               |    |
| Install Batteries in the Remote Control                                                                                   | 5  |
| Chapter 1: Setup                                                                                                          |    |
| General Features                                                                                                          |    |
| Disc Type and Characteristics                                                                                             |    |
| Description                                                                                                               |    |
| Tour of the Remote Control                                                                                                | 12 |
| Chapter 2: Connections                                                                                                    |    |
| Before Connecting the DVD-VCR                                                                                             |    |
| Connecting a Set-top/Cable/Satellite Box to the DVD-VCR                                                                   |    |
| Connection to a TV                                                                                                        |    |
| Connecting to a TV with an HDMI Jack                                                                                      |    |
| Connecting to a TV (Progressive)                                                                                          |    |
| Connecting to a TV (Video)                                                                                                |    |
| Connecting to a TV (Video)                                                                                                |    |
| Connecting to an Audio System (2 Channel Amplifier, Analog)                                                               |    |
| Connecting to an Audio System (2 Gharmer Ampliner, Analog)  Connecting to an Audio System (Dolby digital, MPEG2 or DTS Ai |    |
| Connecting the Power Cord                                                                                                 |    |
| Chapter 3: Initial Setup                                                                                                  |    |
| Selecting a Menu Language                                                                                                 | 22 |
| Setting the Clock                                                                                                         |    |
| Setting the Clock Manually                                                                                                |    |
| Setting the Front Panel Display                                                                                           |    |
| Setting the Auto Power Off                                                                                                | 25 |
| Chapter 4: DVD Operations                                                                                                 |    |
| Playing a Disc                                                                                                            | 26 |
| Using the Search and Skip Functions                                                                                       |    |
| Using the Display Function                                                                                                |    |
| Using the Disc and Title Menu (DVD)                                                                                       |    |
| Using the Function Menu (DVD)                                                                                             |    |
| Repeat Play                                                                                                               |    |
| Slow Play                                                                                                                 |    |
| Adjusting the Aspect Ratio (EZ View)                                                                                      |    |
| Selecting the Audio Language                                                                                              | 37 |